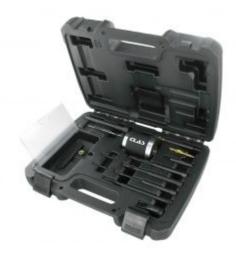

**Contents** Contents:

- SA3801: electrode extractor

SA3802: reinforced electrode drill bit
SA5328: 2 electrode drilling guides
SA3803: 6.8mm stepped drill bit
SA3804: 8.8mm stepped drill bit

SA3805: drill bit holderSA3809: extraction tapSA3810: inertia extractor

- SA3811: M8 hexagonal drive repair tap

- SA3812: M10x100 hexagonal drive repair tap - SA3813: repair tap M10x125 hexagonal drive

Warranty period 2 years

Fuel type Diesel