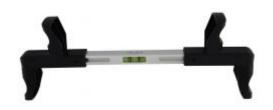

## STEERING WHEEL SPIRIT LEVEL (DOUBLE PLUG)

Reference: OM 2834

Item name STEERING WHEEL SPIRIT LEVEL (DOUBLE PLUG)

**EAN code** 3700461493010

**Intro** This level is useful to align steering wheels for the vehicles with mechanical or power

steering.

Easy to use, it is automatically kept centered and stable thanks to fixing springs.

**Product highlight** Small steering wheel compatible

**Specifications** Contents:

- socket on the inside of the steering wheel

- min. Øinn: 154mm- max. Øinn: 355mm

Warranty period 2 years

**Tariff code** Tariff Normal (TN)

Warranty Procedure EASY