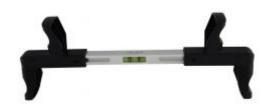

## STEERING WHEEL SPIRIT LEVEL (DOUBLE PLUG)

Reference: OM 2834

Item name STEERING WHEEL SPIRIT LEVEL (DOUBLE PLUG)

**EAN code** 3700461493010

**Intro** This level is useful to align steering wheels for the vehicles with mechanical or power

steering.

Easy to use, it is automatically kept centered and stable thanks to fixing springs.

**Product highlight** Small steering wheel compatible

**Specifications** Contents:

- socket on the inside of the steering wheel

- min. Øinn: 154mm- max. Øinn: 355mm

Warranty period 2 years

**Tariff code** Tariff Normal (TN)

Warranty Procedure EASY

CLAS EQUIPEMENTS 83, chemin de la CROUZA 73800 CHIGNIN France Tel: +33 (0) 4 79 72 62 22