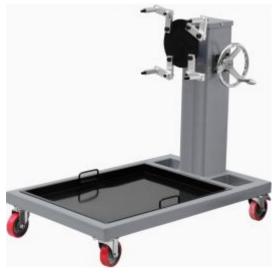

## **ENGINE SUPPORT 500KG+FLUID RECOVERY TANK**

Reference: OM 0701N

Item name ENGINE SUPPORT 500KG+FLUID RECOVERY TANK

**EAN code** 3700461496998

**Intro** The operator can rotate 360° by means of a gear system and position the motor at the

desired angle of inclination without any effort. Base equipped with a fluid recovery tank.

**Product highlight** 360° rotation without effort

**Specifications** Specifications:

- 360° swivel head

- adjustable orientation by gears

- adaptable to all motors

4 adjustable fixing pointstool storage compartment

- fluid recovery tank

- 4 swivelling wheels including 2 braked wheels for increased stability

- weight: 50kg

- dimensions: 940x610x880mm

**Warranty period** 2 years

**Length** 940.00 mm

**Width** 610.00 mm

Height 880.00 mm

**Product weight** 50.00 kg

Maximum load (Kg) 500.00 kg

**Tariff code** Tariff Normal (TN)

**Composition of** 1 x OM 0701-1 - ENGINE SUPPORT 500KG **nomenclature** 1 x OM 0701-2 - FLUID RECOVERY TANK