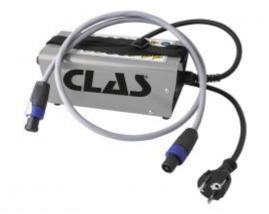

## INDUCTION DENT REMOVAL

Reference : OC 0350

| Item name                     | INDUCTION DENT REMOVAL                                                                                                                                                                                                                                                                |
|-------------------------------|---------------------------------------------------------------------------------------------------------------------------------------------------------------------------------------------------------------------------------------------------------------------------------------|
| EAN code                      | 3700461495427                                                                                                                                                                                                                                                                         |
| Intro                         | Repairs slight dents in the bodywork without repainting.                                                                                                                                                                                                                              |
| Text                          | Designed for straightening, equipped with a timer to regulate heating time to avoid burning the paint.                                                                                                                                                                                |
| Product highlight             | No preparation work, no need to repaint                                                                                                                                                                                                                                               |
| Specifications                | Specifications:<br>Induction heater allows fast and efficient heating of metal and bodywork parts.<br>Control and regulation of the heating time.<br>Excellent way to repair small dents, such as hail.<br>Easy to use and use<br>Time saving through the use of induction technology |
| Warranty period               | 2 years                                                                                                                                                                                                                                                                               |
| Tension                       | 220V                                                                                                                                                                                                                                                                                  |
| More                          | Products with electrical plug                                                                                                                                                                                                                                                         |
| Tariff code                   | Tariff Normal (TN)                                                                                                                                                                                                                                                                    |
| Warranty Procedure DIAGNOSTIC |                                                                                                                                                                                                                                                                                       |