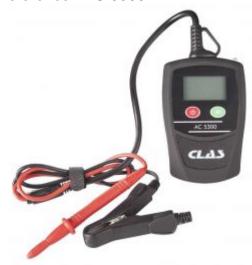

## **GLOW PLUG ANALYZER**

Reference: AC 5300

Item name **GLOW PLUG ANALYZER** 

**EAN** code 3700461451188

Intro This device is designed to test the status of diesel glow plugs quickly and easily.

It lets you know if the glow plug needs to be replaced or not using a simple graphic

display.

**Product highlight** Multi-voltage

**Specifications** Specifications:

> - beep alarm to help the user to analyze the glow plug status - built-in LED light enables the user to work in the darkness

- a backlit LCD makes the analyzer easy to read in all lighting conditions

- auto switch-off helps to conserve battery life if the user forgets to turn it off

Warranty period 2 years

**Fuel type** Diesel