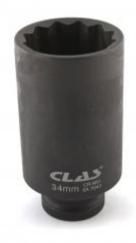

## 1/2" DOUBLE HEX IMPACT HUB SOCKET NUT VAG Ø34mm L.85mm

Reference: SA 7043

Item name 1/2" DOUBLE HEX IMPACT HUB SOCKET NUT VAG Ø34mm L.85mm

**EAN code** 3700461471216

**Applications** For Renault CV joint shaft nuts.

**Warranty period** No warranty (consumable)

**Recesses** Double Hex female

More Impact wrench use recommended

**Length** 85.00 mm

**Tariff code** Tariff Normal (TN)

**Drive** 1/2"

**Product range** Approved by SNR