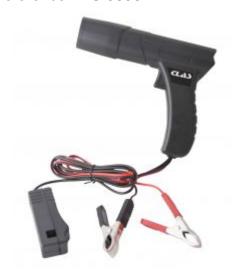

## **STROBE LIGHT**

Reference: AC 5038

Item name STROBE LIGHT

**EAN code** 3700461485688

**Intro**The stroboscopic light has to be connected to the first spark plug thread by means of an

induction sensor.

It makes a flash that is synchronized with the spark plug signal.

When the powerful flash is directed in front of indicators engraved on the flywheel or the crankshaft pulley, it allows the reference position to be fixed in relation to the fixed index and therefore allows you to check very easily in advance whether the ignition is correct or not. It is therefore possible to regulate the exact point of ignition with great precision.

**Specifications** CAUTION: The precise parameters for the pre-settings for ignition are generally found in

the manufacturer's technical manual.

**Warranty period** 2 years

**Fuel type** Gasoline

**Tension** 12V