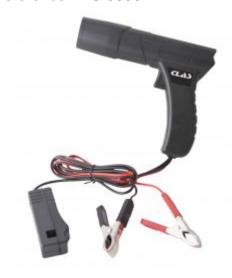

## **STROBE LIGHT**

Reference: AC 5038

Item name STROBE LIGHT

**EAN code** 3700461485688

**Intro**The stroboscopic light has to be connected to the first spark plug thread by means of an

induction sensor.

It makes a flash that is synchronized with the spark plug signal.

When the powerful flash is directed in front of indicators engraved on the flywheel or the crankshaft pulley, it allows the reference position to be fixed in relation to the fixed index and therefore allows you to check very easily in advance whether the ignition is correct or not. It is therefore possible to regulate the exact point of ignition with great precision.