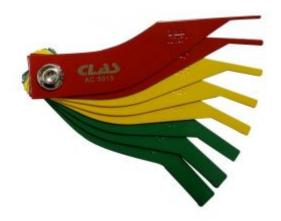

## **MEASURING GAUGE FOR BRAKE LINING THICKNESS**

Reference : AC 5015

| Item name             | MEASURING GAUGE FOR BRAKE LINING THICKNESS                                                                                         |
|-----------------------|------------------------------------------------------------------------------------------------------------------------------------|
| EAN code              | 3700461466816                                                                                                                      |
| Text                  | Insert between brake disc and brake pad                                                                                            |
| Product highlight     | Fast and precise control                                                                                                           |
| Specifications        | Thickness: 2, 3, 4, 5, 6, 8, 10, 12mm<br>Intuitive color code:<br>Red=to replace immediately<br>Yellow=to replace soon<br>Green=ok |
| Warranty period       | No warranty (consumable)                                                                                                           |
| Tariff code           | Tariff Normal (TN)                                                                                                                 |
| Warranty Procedure NO |                                                                                                                                    |