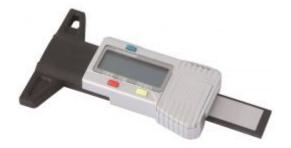

## **DEPTH GAUGE FOR TIRES**

Reference : AC 4951

| Item name         | DEPTH GAUGE FOR TIRES                                                                                                 |
|-------------------|-----------------------------------------------------------------------------------------------------------------------|
| EAN code          | 3700461410857                                                                                                         |
| Product highlight | Calibration certificate                                                                                               |
| Specifications    | Specifications:<br>- digital display (mm/inch) 0 to 13mm<br>- accurate to 0.01mm<br>- reset (to zero) in any position |
| Warranty period   | 2 years                                                                                                               |
| More              | Powered by battery                                                                                                    |
| Tariff code       | Tariff Normal (TN)                                                                                                    |
|                   |                                                                                                                       |