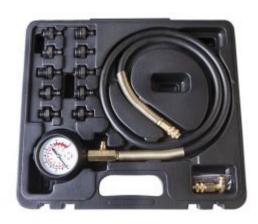

## **OIL PRESSURE GAUGE**

Reference: AC 4111

Item name **OIL PRESSURE GAUGE** 

**EAN code** 3700461470189

Using the oil pressure gauge, you can carry out precise diagnostics by visualizing the **Intro** 

pressure instantaneously.

**Contents** Contents:

- 1x 0-10bar manometer with pressure reducer

- 1300mm line with fast connector

- fast connector elbow (90°)

- 10 oil pressure switch activated adaptors

- for all engines (diesel and petrol)