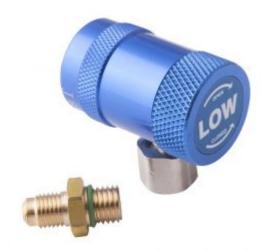

## LOW PRESSURE COUPLER FOR GAS R1234yf

Reference: SA 4054

**Item name** LOW PRESSURE COUPLER FOR GAS R1234yf

**EAN code** 3700461456435

**Intro** This specific 3/8" coupler 3/8", according to the standard SAE J639, allows to refill or to

detect an aircon gas leak R1234YF.

It can be connected to the vehicle for maintenance purposes with great simplicity thanks

to the quick-locking function.

**Text** The R1234 gas is dedicated to the new cars (class M1 and N1). The new European