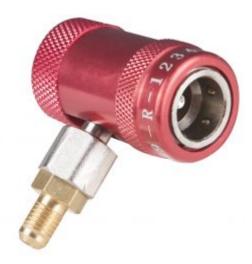

## HIGH PRESSURE COUPLER FOR GAS R1234yf

Reference: SA 4052

**Item name** HIGH PRESSURE COUPLER FOR GAS R1234yf

**EAN code** 3700461456411

**Intro** This specific 3/8" coupler 3/8", according to the standard SAE J639, allows to refill or to

detect an aircon gas leak R1234yf.

It can be connected to the vehicle for maintenance purposes with great simplicity thanks

to the quick-locking function.

**Text** The R1234yf gas is dedicated to the new cars (class M1 and N1). The new European