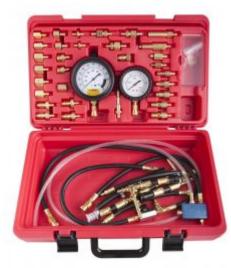

## **MULTIPOINT TESTER**

Reference: AC 4013

**Item name** MULTIPOINT TESTER

**EAN code** 3700461410574

**Intro** This box has the most common adapters for testing all types of injections.

**Specifications** The tester allows you to check:

- the charge pump (diesel), pump (gasoline)

pressure regulatorpressure of the circuitresidual pressure

- HP lid pumps (CP1, CP3 diesel)

**Contents** Contents:

- 1 double scale manometer from 0 to 100psi

- 1 manometer from 0 to 10psi (precision readings)

- assortment of straight rapid connectors, banjo type, T-shape for diesel injection, for

single point and multi-point petrol injection systems.

**Applications** Suitable for most of the vehicle park: Renault, Peugeot, Citroën, Fiat, Opel etc.