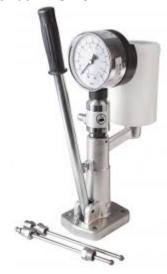

## **600bar PUMP FOR INJECTOR CALIBRATION**

Reference: AC 4012

600bar PUMP FOR INJECTOR CALIBRATION Item name

**EAN** code 3700461410550

To check the diesel injectors: blocked openings, pressure and shape of jets. **Intro** 

**Text** Guarantee: never use this pump with diesel oil (risk of deterioration).

Use the pump with bench oil (currently unavailable) and a steam vacuum.

**Specifications** Pump supply lines supplied with connections Ø12-14mm and manometer (1/2 thread in

1.75mm).

Warranty period 2 years

**Fuel type** Diesel

Tariff code Tariff Normal (TN)

Warranty Procedure DIAGNOSTIC

\*Public price Exl. Tax : €675.00

\*Applicable user fees from 01/09/2023 to 31/08/2024

CLAS EQUIPEMENTS 83, chemin de la CROUZA 73800 CHIGNIN France Tel: +33 (0) 4 79 72 62 22