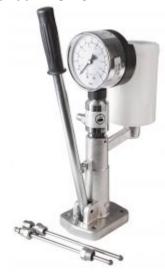

## **600bar PUMP FOR INJECTOR CALIBRATION**

Reference: AC 4012

Item name 600bar PUMP FOR INJECTOR CALIBRATION

**EAN** code 3700461410550

To check the diesel injectors: blocked openings, pressure and shape of jets. Intro

**Text** Guarantee: never use this pump with diesel oil (risk of deterioration).

Use the pump with bench oil (currently unavailable) and a steam vacuum.

Pump supply lines supplied with connections Ø12-14mm and manometer (1/2 thread in **Specifications** 

1.75mm).

Warranty period 2 years

**Fuel type** Diesel

Tariff code Tariff Normal (TN)

Warranty Procedure DIAGNOSTIC

CLAS EQUIPEMENTS 83, chemin de la CROUZA 73800 CHIGNIN France Tel: +33 (0) 4 79 72 62 22

Fax: