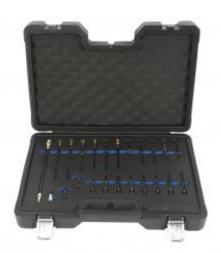

## **DIESEL GLOW PLUG KIT**

Reference : AC 2024

| Item name       | DIESEL GLOW PLUG KIT                                                                                                                                                                                                                                                                       |
|-----------------|--------------------------------------------------------------------------------------------------------------------------------------------------------------------------------------------------------------------------------------------------------------------------------------------|
| EAN code        | 3700461441028                                                                                                                                                                                                                                                                              |
| Intro           | Glow-plug kit (diesel and common rail) that can connect to AC0200 compression gauges and AC0118 seal sensors.                                                                                                                                                                              |
| Specifications  | Covers 90% of vehicle - applications available on request.                                                                                                                                                                                                                                 |
| Applications    | Applications:<br>Alfa, Audi, BMW, Chrysler, Citroen, Daewoo, Fiat, Ford, Honda, Hyundai, Isuzu, Jeep,<br>Kia, Lada, Lancia, Land Rover, LDV, Mazda, Mercedes, Mitsubishi, Nissan, Opel,<br>Peugeot, Range Rover, Renault, Rover, Saab, Seat, Skoda, Suzuki, Toyota, Vauxhall,<br>VW, Volvo |
| Warranty period | 2 years                                                                                                                                                                                                                                                                                    |
| Fuel type       | Diesel                                                                                                                                                                                                                                                                                     |
| Tariff code     | Tariff Normal (TN)                                                                                                                                                                                                                                                                         |