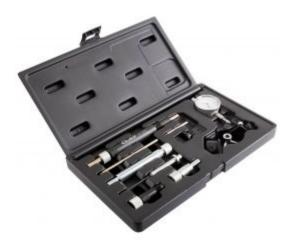

## INJECTION PUMP ADJUSTMENT KIT DIESEL

Reference : AC 2017

| Item name               | INJECTION PUMP ADJUSTMENT KIT DIESEL                                                           |
|-------------------------|------------------------------------------------------------------------------------------------|
| EAN code                | 3700461410369                                                                                  |
| Intro                   | Suitable for diesel engines with Bosch, EP/VE Rotary, Niki, Nippon Denso, CAV Rotodiesel pumps |
| Specifications          | Range of use from 0 to 5mm.                                                                    |
| Warranty period         | 5 years                                                                                        |
| Fuel type               | Diesel                                                                                         |
| Tariff code             | Tariff Normal (TN)                                                                             |
| Product range           | Approved by SNR                                                                                |
| Warranty Procedure EASY |                                                                                                |