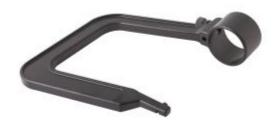

## OFFSET SWIVEL CLAMP WITH LOCKING SYSTEM

Reference: SA 1464

Item name OFFSET SWIVEL CLAMP WITH LOCKING SYSTEM

**EAN code** 3700461490804

**Intro** Can be used in place of the original clamp to gain offset when working on remote welds.

**Specifications** Offset: 140mm

Warranty period 2 years

**Tariff code** Tariff Normal (TN)

**Warranty Procedure EASY** 

\*Public price Exl. Tax : €97.00

\*Applicable user fees from 01/09/2023 to 31/08/2024