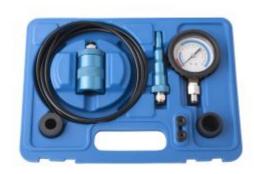

## WATER PUMP FLOW TESTER

Reference: AC 1007

**Item name** WATER PUMP FLOW TESTER

**EAN code** 3700461485671

**Intro** In some cases of engine overheating, the water pump may be involved (broken shaft,

worn blades...).

This tester allows you to check the correct operation of the water pumps without disassembling them, thanks to the manometer measuring the flow of the water pump.

**Product highlight** Does not require disassembly of the water pump

**Specifications** Specifications:

manometerhose L.200cm

- stepped male adapter for hoses Ø8mm to 20mm - conical female adapter for rigid pipes Ø7 to 22mm

- 3 rubbers for female adapter

- 2 caps

Warranty period 2 years