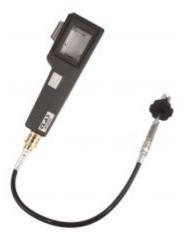

## **DIESEL COMPRESSION GAUGE**

Reference : AC 0200

| Item name               | DIESEL COMPRESSION GAUGE                                                                                                 |
|-------------------------|--------------------------------------------------------------------------------------------------------------------------|
| EAN code                | 3700461410109                                                                                                            |
| Intro                   | Connection method using dummy injectors or glow plugs.Compatible with AC2024. Easy to use.                               |
| Product highlight       | Recommended by manufacturers                                                                                             |
| Specifications          | - supplied with AC0210: 50 high-precision, easy-to-read, 10-40bar diagrams- 8 attempt database recording (+2 in reserve) |
| Warranty period         | 2 years                                                                                                                  |
| Fuel type               | Diesel                                                                                                                   |
| Tariff code             | Tariff Normal (TN)                                                                                                       |
| Warranty Procedure EASY |                                                                                                                          |