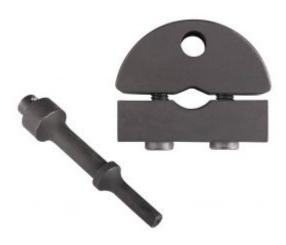

## **CHISEL ADAPTOR FOR SLIDE HAMMERS**

Reference: OP 1483

**Item name** CHISEL ADAPTOR FOR SLIDE HAMMERS

**EAN code** 3700461469435

**Intro** Specially designed to combine a stamping die or a chisel hammer with a slide hammer.

Easier removal if parts have seized or are resistant to the slide hammer.

**Product highlight** Less effort

Saves time

Warranty period 2 years

**Tariff code** Tariff Normal (TN)

Warranty Procedure DIAGNOSTIC