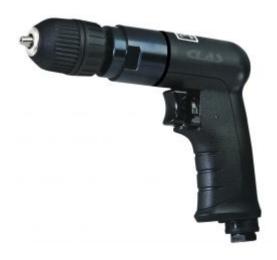

## Ø10mm REVERSIBLE DRILL

Reference: OP 1450

Item name Ø10mm REVERSIBLE DRILL

**EAN code** 3700461446733

**Intro** - Two-speed trigger

- Automatic chuck

- Silent

Composite housingErgonomic handleSwivelling connector

Bottom exhaust with silencerReversing bar on both sides

- Inversion of the rotation direction with one hand accessible from both sides

**Specifications** Specifications:

motor: 0.5cvspeed: 1800rpmlength: 185mmconnector: 1/4"

supply pressure: 6.2barconsumption: 113l/min

**Contents** Connector supplied

**Warranty period** 2 years

**Decibel level** 83.00 dB

**Vibrations** 0.40 m/s2

More Use oiler

**Length** 185.00 mm

**Tariff code** Tariff Normal (TN)