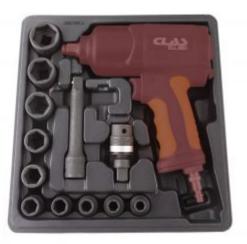

## 1/2" IMPACT WRENCH ACCESSORY SET 12 PCS

Reference : OP 1431

| 1/2" IMPACT WRENCH ACCESSORY SET 12 PCS                                                                                                                                      |
|------------------------------------------------------------------------------------------------------------------------------------------------------------------------------|
| 3700461486517                                                                                                                                                                |
| Contents:<br>- 10 hex impact sockets L.40mm: 9, 10, 11, 13, 14, 17, 19, 22, 24, 27mm<br>- 1 impact extension L.127mm<br>- 1 impact shaft<br>- delivery without impact wrench |
| 2 years                                                                                                                                                                      |
| Impact wrench use recommended                                                                                                                                                |
| Tariff Normal (TN)                                                                                                                                                           |
| 1/2"                                                                                                                                                                         |
|                                                                                                                                                                              |