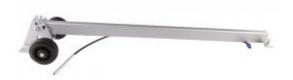

## EXTRA LONG HANDLE FOR PNEUMATIC JACK

Reference: OP 0452

**Item name** EXTRA LONG HANDLE FOR PNEUMATIC JACK

**EAN code** 3700461487484

**Intro** Can be installed instead of the handle in a few seconds.

When access is difficult it facilitates setting up the jack thanks to its 2 casters. Utilization

is also made easier by the offset control box.

**Specifications** Specifications:

- length: 1050mm

- possible inclination:  $6^{\circ}$ - $60^{\circ}$ - $80^{\circ}$ 

**Warranty period** 2 years

**Length** 1,050.00 mm