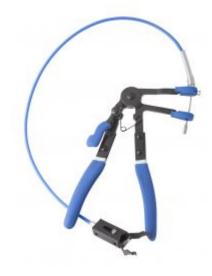

## **FAST FUEL CONNECTORS CLAMP**

Reference: OM 9398

FAST FUEL CONNECTORS CLAMP Item name

**EAN** code 3700461486012

Specially designed for quickly unplugging connectors and fast connections with 2 buttons **Intro** 

laterally accessible (fuel lines, ADblue, depressions, etc.)

**Product highlight** Does not damage connectors or pipes

**Specifications Specifications:** 

> - opening: 3 to 32mm - torque locking system

Warranty period 2 years