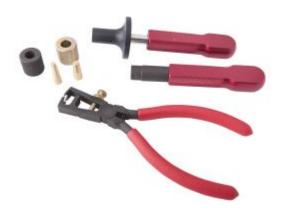

## BMW INJECTOR NOZZLE PTFE JOINT ASSEMBLY/DISASSEMBLY TOOL

Reference: OM 9379

Item name BMW INJECTOR NOZZLE PTFE JOINT ASSEMBLY/DISASSEMBLY TOOL

**EAN code** 3700461486005

**Intro** Specially designed for replacing BMW injector nozzle joints.

**Contents** Contents:

worn joint removal plier2 new joint fitting tools

- 5 new joint installation guides

**Applications** Applications:

N13, N14, N18, N20, N26, N43, N53, N54, N55, N63, N74, S55, S63, B38, B48