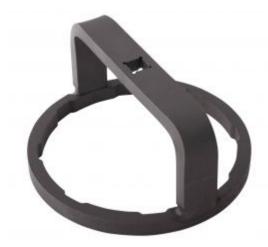

## FUEL FILTER WRENCH Ø109mm PSA/RENAULT 3/8"

Reference : OM 9339

| Item name       | FUEL FILTER WRENCH Ø109mm PSA/RENAULT 3/8"                                                                                                                                     |
|-----------------|--------------------------------------------------------------------------------------------------------------------------------------------------------------------------------|
| EAN code        | 3700461485343                                                                                                                                                                  |
| Intro           | Specially designed for mounting/removing plastic covers when replacing fuel filters.                                                                                           |
| Specifications  | Specifications:<br>- Ø109mm<br>- 8 pins<br>- 3/8" drive<br>- can be tightened with a torque wrench<br>- doesn't damage the cartridge or its holder<br>- ensures watertightness |
| Applications    | PSA, Renault                                                                                                                                                                   |
| Warranty period | 2 years                                                                                                                                                                        |
| Fuel type       | Diesel                                                                                                                                                                         |
| Diameter        | 109.00 mm                                                                                                                                                                      |
| Tariff code     | Tariff Normal (TN)                                                                                                                                                             |
|                 |                                                                                                                                                                                |
| Drive           | 3/8"                                                                                                                                                                           |