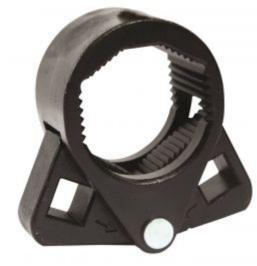

## DOUBLE DRIVE TIE ROD MASTER WRENCH

Reference : OM 9330

| Item name       | DOUBLE DRIVE TIE ROD MASTER WRENCH                                                                                                                                                                                                                                         |
|-----------------|----------------------------------------------------------------------------------------------------------------------------------------------------------------------------------------------------------------------------------------------------------------------------|
| EAN code        | 3700461450983                                                                                                                                                                                                                                                              |
| Intro           | This wrench is made to install and remove ball joints with no need to remove the steering rack.<br>It is made up of two reversible serrated drives for perfect removal meaning that it is not necessary to pay attention to the direction in which the tool is positioned. |
| Text            | It can be used with traditional 1/2" D. ratchets and extensions. Thanks to its capacity range (30 to 40mm), it is suitable for all types of cars and LCVs.                                                                                                                 |
| Warranty period | 2 years                                                                                                                                                                                                                                                                    |
| Tariff code     | Tariff Normal (TN)                                                                                                                                                                                                                                                         |
|                 |                                                                                                                                                                                                                                                                            |