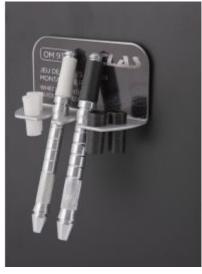

## WHEEL MOUNTING GUIDE SET M12-M14

Reference: OM 9320

Item name WHEEL MOUNTING GUIDE SET M12-M14

**EAN code** 3700461491658

**Text** Guides specially designed to facilitate and accelerate the centering / assembly of the

wheels on the hub. Particularly suitable for VAG hubs, where the disc has no locking / centering screws and may rotate when the wheel is put in place; making it difficult to

insert the bolts.

The entire rim weight rests on the guide, reducing the risk of musculoskeletal disorders (MSDs) and leaving both hands free for the operator to insert and tighten the bolts.

**Product highlight** Prevents wheel falls, prevents MSD

**Specifications** Insert without screwing

Equipped with a plastic ring, they do not damage the threads in the hubs.

For wheels with M12 and M14 bolts.

**Contents** Contents:

- magnetic carrier

- M12 guide

- guide M14

2 spare M12 rings2 spare M14 rings

**Options** Insert without screwing

Warranty period No warranty (consumable)

More Magnetic