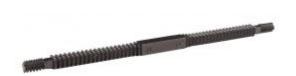

## **METRICAL INNER/OUTER THREAD FILE 0.8-3.0**

Reference: OM 9300

**Item name** METRICAL INNER/OUTER THREAD FILE 0.8-3.0

**EAN code** 3700461457364

**Intro** Allows the inner or outer thread to be measured in order to reform them by passing over

the affected area.

**Specifications** Each side of thread has a different notch as follows:

0.80 - 1.00 - 1.25 - 1.50 - 1.75 - 2.00 - 3.00

Length: 230mm

Warranty period No warranty (consumable)

**Tariff code** Tariff Normal (TN)