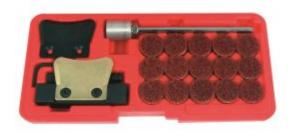

## **SEPARATOR BLADES & CLEANING BRUSHES KIT**

Reference: OM 9120

Item name SEPARATOR BLADES & CLEANING BRUSHES KIT

**EAN code** 3700461448850

**Intro** This kit has been designed to separate stuck housings and to clean the sealing surface.

The brass blades avoid damaging the seal surfaces made from light alloy.

**Contents** Contents:

1 steel blade1 brass blade1 blade holder1 brush support

- 15 cleaning brushes Ø19.5mm

**Warranty period** No warranty (consumable)