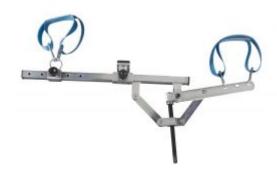

## FRONT END EXERCISE LEVER

Reference: OM 8096

**Item name** FRONT END EXERCISE LEVER

**EAN code** 3700461464256

**Product highlight** Save time with impact wrench

**Specifications** Specifications:

- rapid installation

- 3 position belt that grants safety and avoids damage

- sliding pad to fit every underbody

- universal, suitable for many cars and commercial vehicles

- SA0897: pull spindle bearing

- SA0898: snap hook

**Contents** Lever made up of:

- 1 arm + pad for support under the body (SA0895)

1 articulated traction armSA0899: strap (2 pcs)

- SA0896: traction screw for impact wrench

Warranty period 2 years

More Impact wrench use recommended

**Tariff code** Tariff Normal (TN)