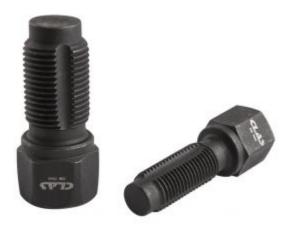

## 2 PCS LAMBDA SENSOR SOCKET THREAD CHASER

Reference: OM 7043

Item name 2 PCS LAMBDA SENSOR SOCKET THREAD CHASER

**EAN code** 3700461450952

**Intro** The lambda sensor threads are often damaged when installing them because of the

heating of the exhaust.

This set allows the operator to repair the thread on the exhaust tubes before replacing the

lambda sensor.

**Contents** Contents:

M18x150mm tapM12x125mm tap

Warranty period No warranty (consumable)