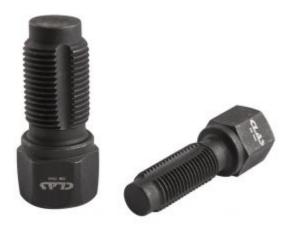

## 2 PCS LAMBDA SENSOR SOCKET THREAD CHASER

Reference: OM 7043

Item name 2 PCS LAMBDA SENSOR SOCKET THREAD CHASER

**EAN code** 3700461450952

**Intro** The lambda sensor threads are often damaged when installing them because of the

heating of the exhaust.

This set allows the operator to repair the thread on the exhaust tubes before replacing the

lambda sensor.

**Contents** Contents:

- M18x150mm tap - M12x125mm tap

Warranty period No warranty (consumable)