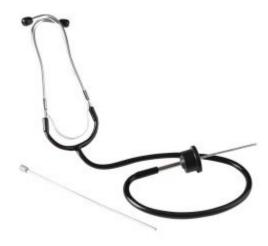

## **MECHANICAL STETHOSCOPE**

Reference: OM 5026

Item name MECHANICAL STETHOSCOPE

**EAN code** 3700461456954

**Intro** Very simple diagnostic tool for listening to engines, cylinder heads, gearboxes, bearings...

Made with steel and plastic, this tool is oil proof and complements researching sounds

which are otherwise difficult to discern.

**Specifications** - extended steel probe: 290mm

- total length: 1100mm

Warranty period 2 years