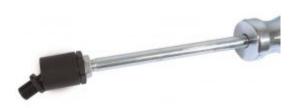

## **INJECTOR ADAPTER M18x1.5**

Reference: OM 4224

Item name INJECTOR ADAPTER M18x1.5

**EAN** code 3700461450938

This ball joint was designed for inertial weight OM 4022 and OM 4033 for injectors that **Intro** 

have seized up or blocked, facilitating the access to the extractor on vehicles where this is

not difficult to access.

Examples: Espace, Scénic, C4 Picasso... with advanced windscreen bay.

**Specifications** Thread M18x1.5

Warranty period 2 years

**Fuel type** Diesel

Tariff code Tariff Normal (TN)

Warranty Procedure EASY

\*Public price Exl. Tax : €26.00

\*Applicable user fees from 01/09/2023 to 31/08/2024

CLAS EQUIPEMENTS 83, chemin de la CROUZA 73800 CHIGNIN France Tel: +33 (0) 4 79 72 62 22