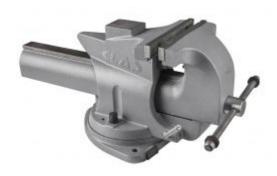

## PARALLEL JAW CLAMPS 150mm QUICK TUBE HOSE APPROACH

Reference: OM 4066

Item name PARALLEL JAW CLAMPS 150mm QUICK TUBE HOSE APPROACH

**EAN code** 3700461457487

**Intro** Releasable jaw system allowing you to make adjustments to the jaw immediately.

**Product highlight** Quick approach

**Specifications** Specifications:

- jaw width: 150mm- jaw height: 20mm- opening: 180mm

- interchangeable steel jaws

- supplied with revolving base with 3 anchoring points

- weight: 24kg

**Options** Option:

- EG7053: 150mm 2 rubber coating magnetic jaw set

**Warranty period** 5 years

**Product weight** 24.00 kg

**Tariff code** Tariff Normal (TN)

Warranty Procedure EASY

\*Public price Exl. Tax : €249.00