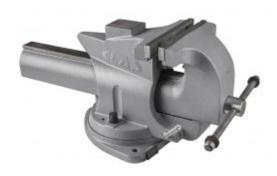

## PARALLEL JAW CLAMPS 150mm QUICK TUBE HOSE APPROACH

Reference: OM 4066

Item name PARALLEL JAW CLAMPS 150mm QUICK TUBE HOSE APPROACH

**EAN code** 3700461457487

**Intro** Releasable jaw system allowing you to make adjustments to the jaw immediately.

**Product highlight** Quick approach

**Specifications** Specifications:

- jaw width: 150mm- jaw height: 20mm- opening: 180mm

- interchangeable steel jaws

- supplied with revolving base with 3 anchoring points

- weight: 24kg

**Options** Option:

- EG7053: 150mm 2 rubber coating magnetic jaw set

**Warranty period** 5 years

**Product weight** 24.00 kg

**Tariff code** Tariff Normal (TN)

Warranty Procedure EASY

CLAS EQUIPEMENTS 83, chemin de la CROUZA 73800 CHIGNIN France Tel: +33 (0) 4 79 72 62 22