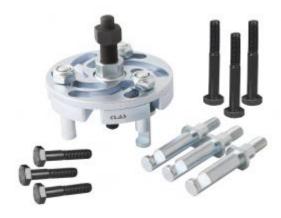

## UNIVERSAL BELT PULLEY PULLER QUICK APPROACH Ø47-110mm

Reference: OM 4044

Item name UNIVERSAL BELT PULLEY PULLER QUICK APPROACH Ø47-110mm

**EAN code** 3700461482403

**Intro** For the extraction of camshaft pulleys 2,3,4,6 and 9 arms. Also suitable for crankshaft

pulleys/damper pulleys with threads in M8x1.25 and M10x1.5 and some flywheels.

**Contents** Delivered with:

claw set 1.5DCI (SA4046)claw set M8x1.25 L. 50mmclaw set M10x1.5 L. 50mm

Warranty period 5 years