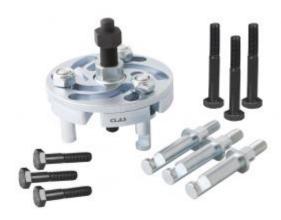

## UNIVERSAL BELT PULLEY PULLER QUICK APPROACH Ø47-110mm

Reference: OM 4044

Item name UNIVERSAL BELT PULLEY PULLER QUICK APPROACH Ø47-110mm

**EAN code** 3700461482403

**Intro** For the extraction of camshaft pulleys 2,3,4,6 and 9 arms. Also suitable for crankshaft

pulleys/damper pulleys with threads in M8x1.25 and M10x1.5 and some flywheels.

**Contents** Delivered with:

claw set 1.5DCI (SA4046)claw set M8x1.25 L. 50mmclaw set M10x1.5 L. 50mm

Warranty period 5 years