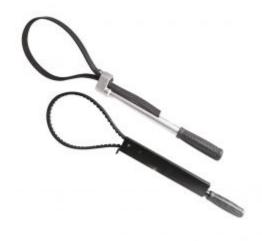

## 2 PIECE PULLEY LOCK WRENCH SET FOR RIBBED BELTS AND TOOTHED **BELTS**

Reference: OM 3759

2 PIECE PULLEY LOCK WRENCH SET FOR RIBBED BELTS AND TOOTHED Item name

**BELTS** 

EAN code 3700461469619

Intro Holds distribution pulleys in place and helps to avoid rotation when unscrewing.

**Specifications Specifications:** 

> - max. pulley Ø: 220mm - handle length: 325mm - length of the strap: 775mm

Warranty period 2 years

Tariff code Tariff Normal (TN)

**Composition of** 1 x OM 3757 - PULLEY LOCK WRENCH FOR RIBBED BELTS nomenclature 1 x OM 3758 - PULLEY LOCK WRENCH FOR TOOTHED BELTS