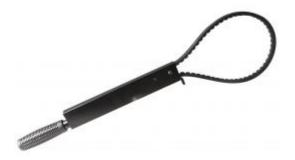

## PULLEY LOCK WRENCH FOR TOOTHED BELTS

Reference : OM 3758

| Item name<br>EAN code   | PULLEY LOCK WRENCH FOR TOOTHED BELTS<br>3700461469602                                        |
|-------------------------|----------------------------------------------------------------------------------------------|
| Intro                   | Holds distribution pulleys in place and helps to avoid rotation when unscrewing.             |
| Specifications          | Specifications:<br>- max. pulley Ø: 220mm<br>- handle length: 325mm<br>- strap length: 775mm |
| Warranty period         | 2 years                                                                                      |
| Tariff code             | Tariff Normal (TN)                                                                           |
| Warranty Procedure EASY |                                                                                              |