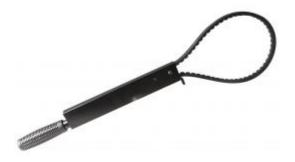

## PULLEY LOCK WRENCH FOR TOOTHED BELTS

Reference : OM 3758

| Item name               | PULLEY LOCK WRENCH FOR TOOTHED BELTS                                                         |
|-------------------------|----------------------------------------------------------------------------------------------|
| EAN code                | 3700461469602                                                                                |
| Intro                   | Holds distribution pulleys in place and helps to avoid rotation when unscrewing.             |
| Specifications          | Specifications:<br>- max. pulley Ø: 220mm<br>- handle length: 325mm<br>- strap length: 775mm |
| Warranty period         | 2 years                                                                                      |
| Tariff code             | Tariff Normal (TN)                                                                           |
| Warranty Procedure EASY |                                                                                              |