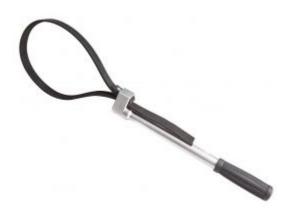

## PULLEY LOCK WRENCH FOR RIBBED BELTS

Reference : OM 3757

| Item name               | PULLEY LOCK WRENCH FOR RIBBED BELTS                                                          |
|-------------------------|----------------------------------------------------------------------------------------------|
| EAN code                | 3700461469596                                                                                |
| Intro                   | Holds distribution pulleys in place and helps to avoid rotation when unscrewing.             |
| Specifications          | Specifications:<br>- max. pulley Ø: 220mm<br>- handle length: 325mm<br>- strap length: 775mm |
| Warranty period         | 2 years                                                                                      |
| Tariff code             | Tariff Normal (TN)                                                                           |
| Warranty Procedure EASY |                                                                                              |