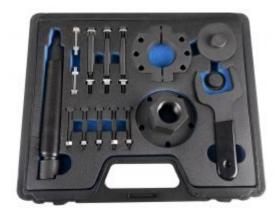

## FORD TRANSIT FRONT WHEEL BEARING PULLER

Reference : OM 3453

| Item name                        | FORD TRANSIT FRONT WHEEL BEARING PULLER                                                                                              |
|----------------------------------|--------------------------------------------------------------------------------------------------------------------------------------|
| EAN code                         | 3700461468384                                                                                                                        |
| Intro                            | Specially designed for Ford Transit >2006.<br>Allows replacing the bearing without damaging the drive flange.                        |
| Specifications                   | <ul> <li>replaces the bearing safely and quickly</li> <li>well groomed work without grinding</li> <li>manufacturer method</li> </ul> |
| Warranty period                  | 2 years                                                                                                                              |
| Vehicle type                     | LCV                                                                                                                                  |
| Suitable for<br>branded vehicles | Ford                                                                                                                                 |
| Tariff code                      | Tariff Normal (TN)                                                                                                                   |
| Warranty Procedure EASY          |                                                                                                                                      |