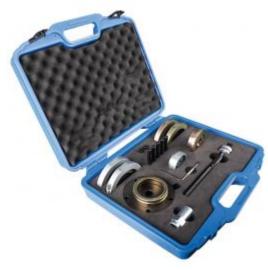

## WHEEL HUB BEARING TOOL SET HUB 2.1 Ø85mm

Reference: OM 3427

Item name WHEEL HUB BEARING TOOL SET HUB 2.1 Ø85mm

**EAN code** 3700461456886

**Intro** Useful tool for GEN 2 wheel bearing Ø85mm.

This second generation wheel bearing assembly is in the form of a bearing set with

wheels+clips. So as to replace this type of bearing without damage, it is mandatory to use

the right tool.

**Text** Time savings: no need to remove shock absorber, nor the suspension arm, and no camber

adjustment on some vehicles.

**Product highlight** Quick assembly/disassembly, directly secured to the vehicle

**Applications** Models:

VW: Touareg, Transporter T5

**Options** Hydraulic extractor OM9384 is suggested for highly seized bearings.