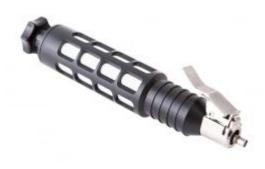

## SILENT VALVE CORE REMOVER

Reference : OM 1316

| Item name         | SILENT VALVE CORE REMOVER                                                                                                                                                                                                                |
|-------------------|------------------------------------------------------------------------------------------------------------------------------------------------------------------------------------------------------------------------------------------|
| EAN code          | 3700461472923                                                                                                                                                                                                                            |
| Product highlight | Silent: noise levels limited to 85dB                                                                                                                                                                                                     |
| Specifications    | Considerably reduces the risk of hearing damage.<br>Clips onto the valve: one-handed valve core removal.<br>Protects the operator against projections from the valve core or from particles present in<br>the tire.<br>Restraint system. |
| Warranty period   | 2 years                                                                                                                                                                                                                                  |
| Tariff code       | Tariff Normal (TN)                                                                                                                                                                                                                       |