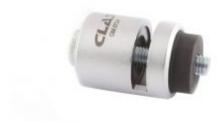

## **REAR PARKING SENSOR PUNCH TOOL Ø22mm**

Reference: OM 0722

Item name REAR PARKING SENSOR PUNCH TOOL Ø22mm

**EAN code** 3700461471308

**Intro** Allows holes of the required diameter to be punched directly into the front and rear

bumpers in order to install bumper sensors (reversing sensors).

**Product highlight** Does not damage paintwork

No deburring

**Specifications** Specifications:

- compatible with pawls and ratchet hammers

- 13mm hex drive

tempered steel hollow punchrequires a Ø8.5mm pre-punch

Warranty period 2 years

**Diameter** 22.00 mm

**Tariff code** Tariff Normal (TN)

Warranty Procedure EASY

\*Public price Exl. Tax : €68.00

\*Applicable user fees from 01/09/2023 to 31/08/2024